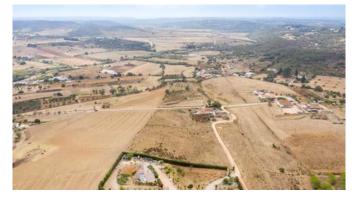

#### **Detailed description**

Rustic land with a total area of 19,760m2 located in Cotifo, approx. 15 minutes driving distance from Lagos.

The land benefits from ruins that have a construction area of 337.20 m2, built before 1951.

There are some fruit trees such as citrus, almond, fig and also grape vines on the land. Ideal for those looking for contact with nature.

There is also a well that can be filled with water from the canal.

A great opportunity to build a rural family home.

REF: . RC246

Rustic land with a total area of 19,760m2 located in Cotifo, approx. 15 minutes driving distance from Lagos.

The land benefits from ruins that have a construction area of 337.20 m2, built before 1951.