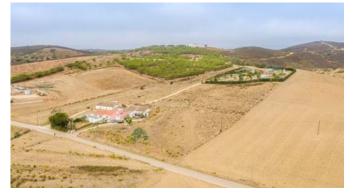

#### **Detailed description**

Rustic land with a total area of 19,760m2 located in Cotifo, approx. 15 minutes driving distance from Lagos.

The land benefits from ruins that have a construction area of 337.20 m2, built before 1951.

A great opportunity to build a rural family home.

REF: . RC246

Rustic land with a total area of 19,760m2 located in Cotifo, approx. 15 minutes driving distance from Lagos.

The land benefits from ruins that have a construction area of 337.20 m2, built before 1951.