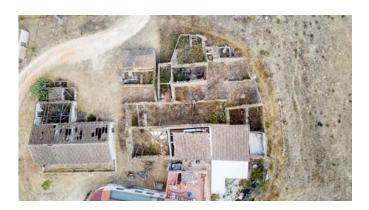

#### **Detailed description**

Rustic land with a total area of 19,760m2 located in Cotifo, approx. 15 minutes driving distance from Lagos.

The land benefits from ruins that have a construction area of 337.20 m2, built before 1951.

A great opportunity to build a rural family home.

REF: . RC246

Rustic land with a total area of 19,760m2 located in Cotifo, approx. 15 minutes driving distance from Lagos.

The land benefits from ruins that have a construction area of 337.20 m2, built before 1951.