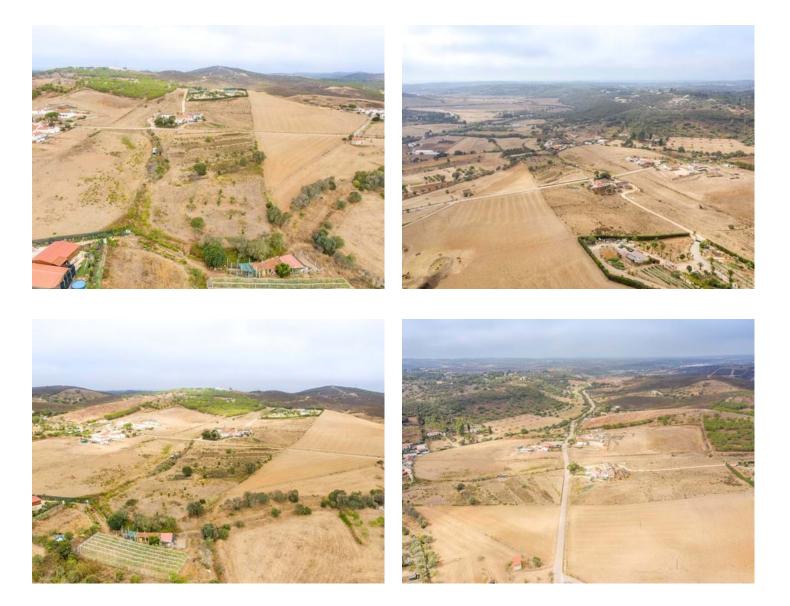

#### **Detailed description**

Rustic land with a total area of 19,760m2 located in Cotifo, approx. 15 minutes driving distance from Lagos.

The land benefits from ruins that have a construction area of 337.20 m2, built before 1951.

There are some fruit trees such as citrus, almond, fig and also grape vines on the land. Ideal for those looking for contact with nature.

There is also a well that can be filled with water from the canal.

A great opportunity to build a rural family home.

REF: . RC246

Rustic land with a total area of 19,760m2 located in Cotifo, approx. 15 minutes driving distance from Lagos.

The land benefits from ruins that have a construction area of 337.20 m2, built before 1951.