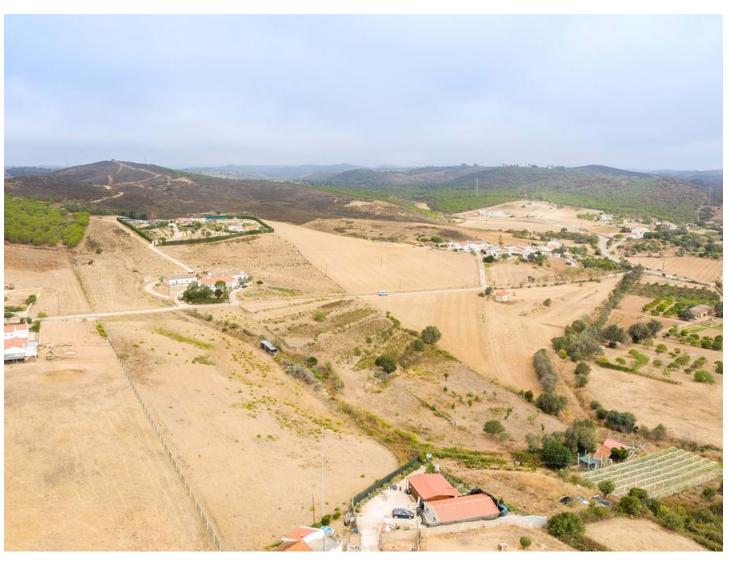

#### **Detailed description**

Rustic land with a total area of 19,760m2 located in Cotifo, approx. 15 minutes driving distance from Lagos.

The land benefits from ruins that have a construction area of 337.20 m2, built before 1951.

A great opportunity to build a rural family home.

REF: . RC246

Rustic land with a total area of 19,760m2 located in Cotifo, approx. 15 minutes driving distance from Lagos.

The land benefits from ruins that have a construction area of 337.20 m2, built before 1951.